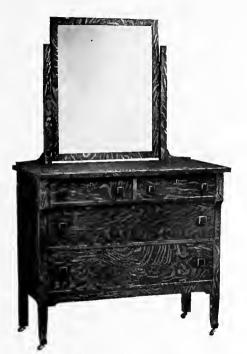

Commode No. 1031.

Quartered Oak, Weathered. 20x36 in. Top. Wood Knobs. Weight 95 lbs. Price \$1400.

Bed No. 1030.

Maple, Imitation Quartered Oak Weathered.
4 ft. 6 in. Slat. 62 in. High.
Weight 130 lbs.
Price \$11.00.

Dresser No. 1032.

Maple, Imitation Quartered Oak Weathered. 24x30 in. Bevel Plate. 22x44 in. Top. Weight 160 lbs. Price \$25,00.

Dresser No. 1030.

Maple, Imitation Quartered Oak Weathered. 24x30 in. Bevel Plate. 22x44 in. Top. Weight 160 lbs. Price \$25.00.